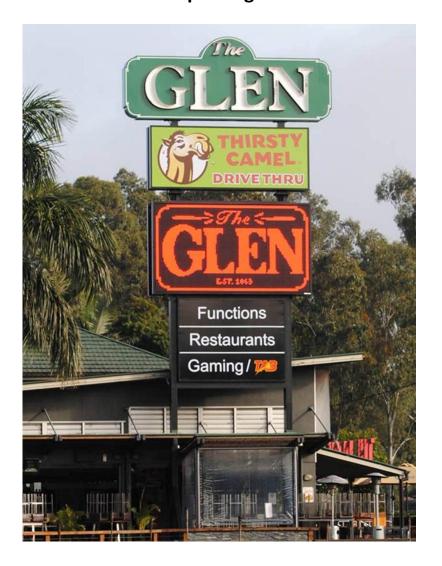

## **Double Sided Graphic Sign**

#### **Location:**

Eight Mile Plains, Brisbane, QLD

#### Brief

Supply a highly visible sign to attract the attention of traffic travelling along Logan Road and Gaskell Street.

#### **Solution:**

- Double sided, multiline graphic, pylon sign
- Single colour (red), 4.65m x 2.65m LED screen
- 31.25mm pitch
- Bluetooth communication

The Glen Hotel is a family owned and operated business located in Brisbane's south. The Glen was the last stop into Brisbane for the Cobb & Co Coaches – eight miles from Brisbane.